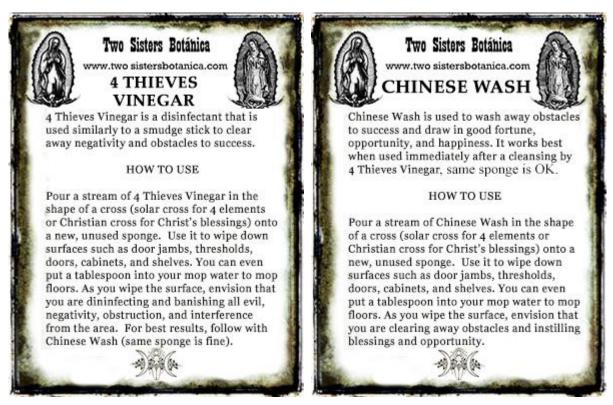

### 4 Thieves Vinegar

The usual story declares that a group of thieves during a European plague outbreak were robbing the dead or the sick. When they were caught, they offered to exchange their secret recipe, which had allowed them to commit the robberies without catching the disease, in exchange for leniency. Another version says that the thieves had already been caught before the outbreak and their sentence had been to bury dead plague victims; to survive this punishment, they created the vinegar.

4 Thieves: Red Wine Vinegar base then add:

Garlic clove (1/3 or ½ is OK as well)

Choose 3 of the following: Lavender, Wormwood, Rosemary, Sage, Mint, Cinnamon, Clove, Nutmeg, Camphor, Cayenne, Wormwood, Black Pepper

Chinese Wash: Castile Soap base, then add:

3 unused broom straws

Choose from the following: Lemongrass oil or herb, 3-5 Frankincense tears, Epsom salts, VanVan oil.